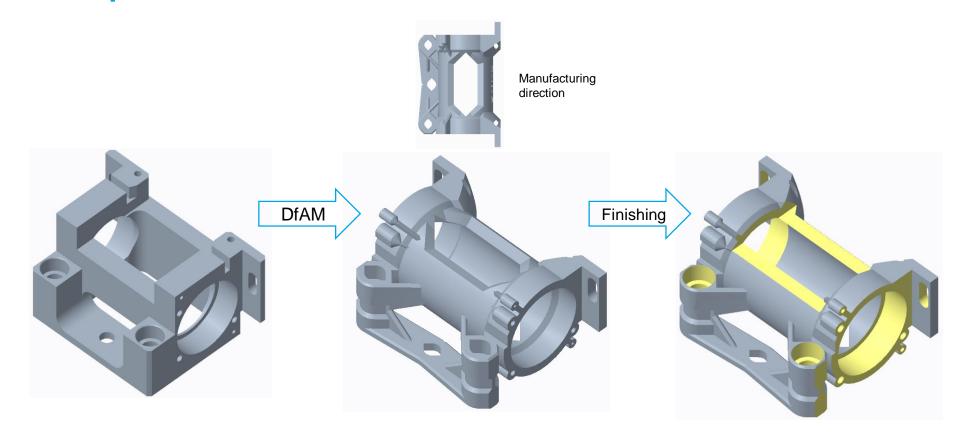

#### DfAM squarebar

Yellow represents machined surfaces

## Second level of AM: DfAM