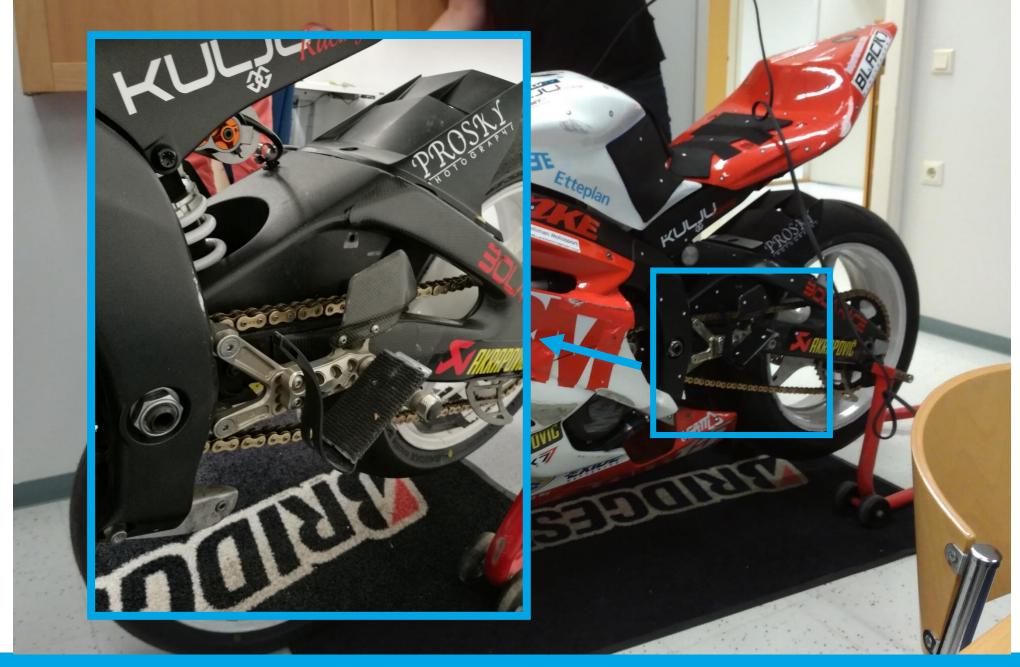

#### DfAM squarebar

Yellow represents machined surfaces

#### DfAM squarebar as printed