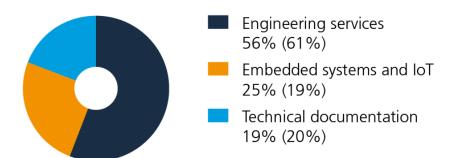

#### Revenue by customer segment 2017

- Forest and paper 13%
- Energy and power transmission 13%
- Industrial machinery and components 12%
- Lifting and hoisting equipment 11%
- Mining 11%
- ICT 7%
- Transportation and vehicle 6%
- Aerospace and defense 4%
- Medical technology 4%
- Metal 4%
- Consumer products 2%
- Others 13%