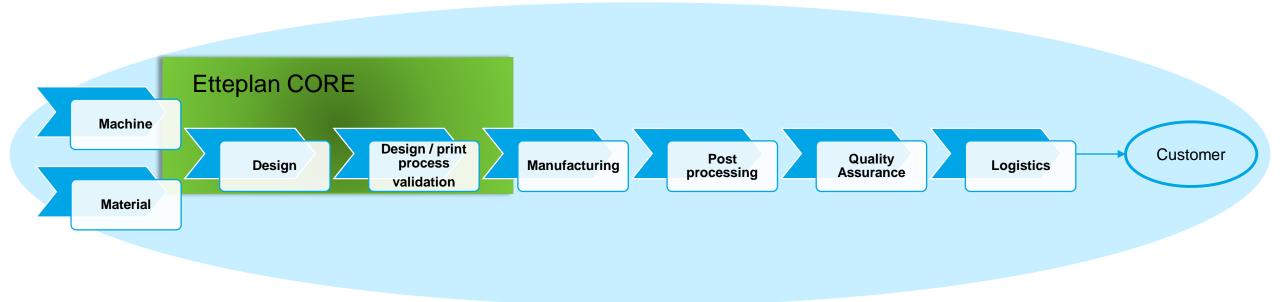

#### **Etteplan**

#### -a growth company

Rapidly growing and developing engineering services company

Our customers are global machine and equipment manufacturers

We stand out by the high-level competence and service attitude

Founded 1983 | Nasdaq Helsinki Ltd



~215

**REVENUE, EUR MILLION 2017** 

> 3,000

NUMBER OF PERSONNEL

#### Revenue by geographical area 2017 (2016)



#### Revenue by service area 2017 (2016)



#### Revenue by customer segment 2017



- Forest and paper 13%
- Energy and power transmission 13%
- Industrial machinery and components 12%
- Lifting and hoisting equipment 11%
- Mining 11%
- ICT 7%
- Transportation and vehicle 6%
- Aerospace and defense 4%
- Medical technology 4%
- Metal 4%
- Consumer products 2%
- Others 13%

#### Etteplan in AM









#### Who am I?

- AM Specialist
- Working in Etteplan since September 2016
- M.Sc. in mechanical engineering
  - Product development
  - Production technology
  - Hydraulics





# First level of AM: Prototyping







#### DfAM squarebar



Yellow represents machined surfaces

# Plate, S355 Aluminium



#### 3D printed materials

**IN718** 

**Yield strength 1010MPa** 

At 649 Celcius degrees

**Titanium** 

**Yield strength 1010MPa** 

Weight 4,4g / cm<sup>3</sup>



#### DfAM squarebar as printed



## Second level of AM: DfAM







## Second level of AM: DfAM ver2





**5** 



## Third level of AM: AM NPD



1969

1995

2007

GOOGIE

NETFLIX









25 years













**2010s** 



#### **TEAMWORK NEEDED!**

















Futu



siness





Engineering with a differen