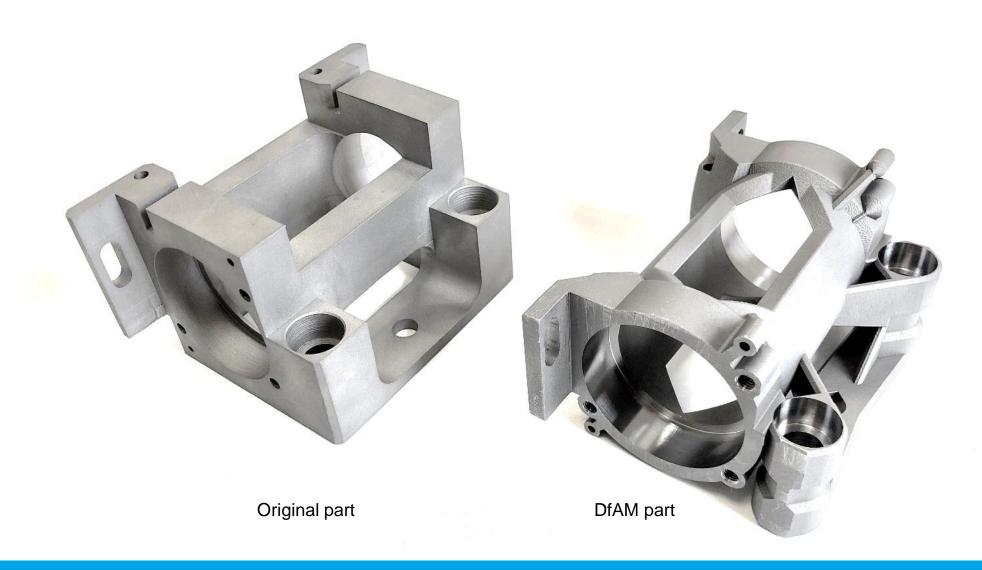

#### DfAM squarebar

Yellow represents machined surfaces

## Second level of AM: DfAM